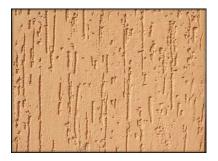

## **TEXTURE PRODUCTS**

- Wonder Tex
- Volcano Finish
- Dholpur Stone
- JKP Superfine Roller Finish

## **VOLCANO FINISH**

- Spray Texture Finish
- Based on Marble Powder
- Decorative and Protective
- Antifungal and Antibacterial
- Bubble type
- Press Pattern
- Multicolour